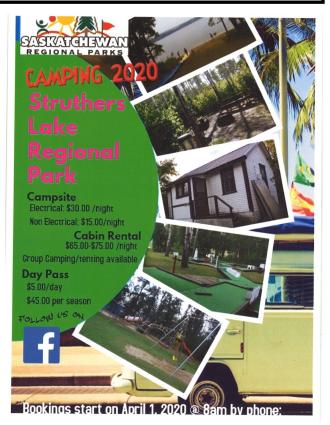

CRYSTAL SPRINGS REC CO-OP BIRCH HILLS GOLF COURSE STRUTHERS LAKE REGO-NIAL PARK

If you would like to be a sponsor of the 'Heartbeat' newsletter, contact 306-749-7451/birchhillsrec@sasktel.net. The cost is \$100 by 3 sponsors (\$300/month) for printing, advertising and ensuring that the newsletter stays free for everyone.