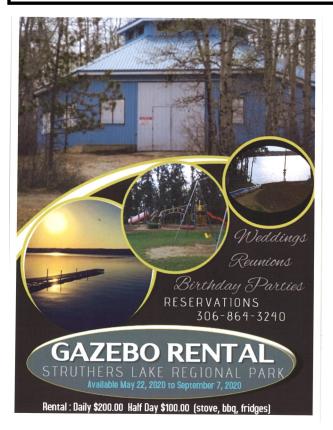

CRYSTAL SPRINGS REC CO-OP BIRCH HILLS GOLF COURSE STRUTHERS LAKE REGO-NIAL PARK

If you would like to be a sponsor of the 'Heartbeat' newsletter, contact 306-749-7451/birchhillsrec@sasktel.net. The cost is \$100 by 3 sponsors (\$300/month) for printing, advertising and ensuring that the newsletter stays free for everyone.