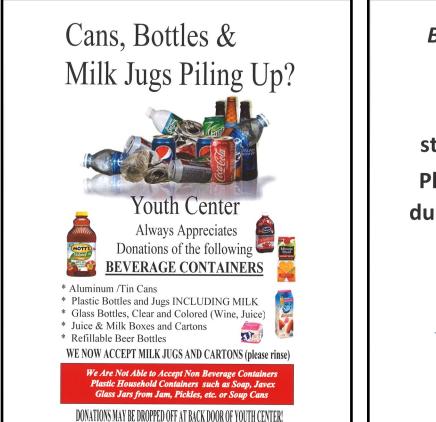

### RECYCLE

Please Share your Newsletter with a friend. Send request to birchhillsrec@sasktel.net to receive the news letter online.

Thank you all for helping me

- Bike Bob