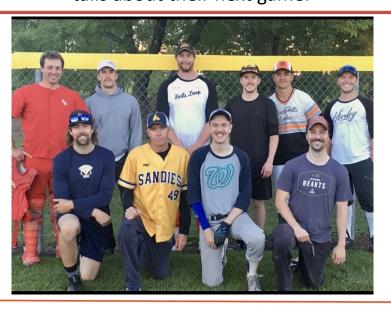

## Issue 238

Congrats to the senior Men's Baseball team that won in PA on Monday night in an extra inning thriller. Stay tuned to Facebook for details about their next game.

July issues of this Birch Hills activity newsletter are sponsored by: