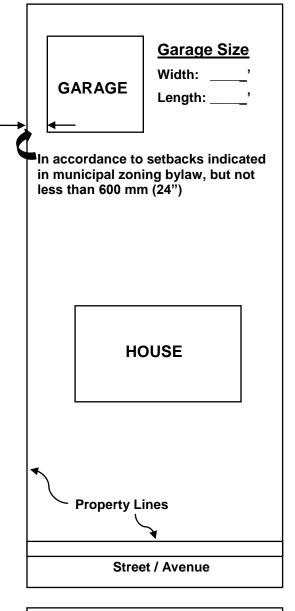

### SITE PLAN:

Indicate the following on the site plan to the right:

- > Provide all streets, avenues or lanes on all sides of property.
- > Location garage will be in relation to the house and property lines.
- > Indicate the distance the garage will be from the side property lines.
- > Indicate the distance the garage will be from the rear property lines.
- > Indicate the distance the garage will be from the house.